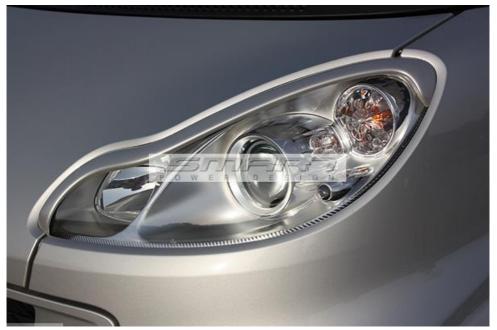

## Headlights Frames Smart Fortwo 451

<u>Photo 1:</u> The Headlight Frames for Smart Fortwo 451 by Smart Power Design

- 1. Clean well the part where we will be placed the Headlight Frames.
- 2. The Headlight Frames must be depleted at a temperature of +21° C (even the vehicle itself must have this temperature).
- 3. Remove the protective tape and place it in the right place and push hard.
- 4. You are ready! Installation completed.